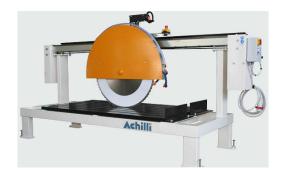

# Motorized bench saw AFR-A

Stone cutting saw with variable speed for stone and ceramic

Compact, **essential and sturdy bench saw** with fixed bridge; the bridge tilts and the **water tank with built-in recycling pump** makes it the perfect saw for the stone fabricator. It is equipped with **1 or 2 side extension tables** to enlarge the working surface and facilitate the positioning of the slabs.

## **BRIDGE TILT**

Manual bridge tilt for cutting from 90 to 45 degrees.

#### **GALVANIZED WATER TANK**

Galvanized and painted water tank, for the maximum rust resistance.