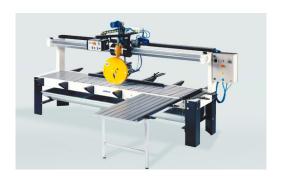

# Motorized bench saw AFR-A

Stone cutting saw with variable speed for stone and ceramic

Compact, **essential and sturdy bench saw** with fixed bridge; the bridge tilts and the **water tank with built-in recycling pump** makes it the perfect saw for the stone fabricator. It is equipped with **1 or 2 side extension tables** to enlarge the working surface and facilitate the positioning of the slabs.

#### **HEAD FEED**

Motorized head feed with variable speed in both directions.

#### WORKTABLE

Worktable made of galvanized steel rails.