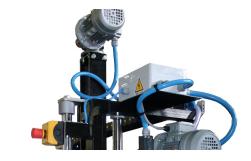

#### **HEAD FEED**

Motorized head feed with variable speed in both directions.

#### **CUTTING DEPTH ADJUSTMENT**

Motorized working depth adjustment along Z axis by geared motor.

#### **HT VERSION**

Highest and robust increased version with blade guard for disc  $\emptyset$  400-500mm and 3phase motor, 4kW (5,5HP)