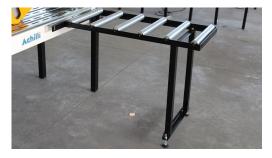

#### SIDE TABLES WITH ROLLERS

Side extension table equipped with rollers to facilitate slab movement. Dimensions:  $1000 \times 458 \text{ mm}$ 