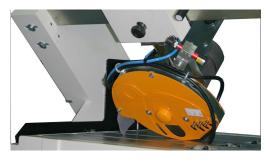

#### **HEAD FEED**

Motorized head feed with variable speed in both directions.

#### **CUTTING DEPTH ADJUSTMENT**

Motorized working depth adjustment along Z axis by geared motor.

## **BRIDGE TILT**

Manual bridge tilt for cutting from 90 to 45 degrees.