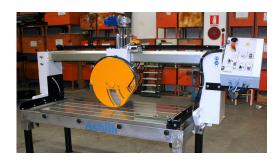

# Motorized bench saw AFR-A

Stone cutting saw with variable speed for stone and ceramic

Compact, **essential and sturdy bench saw** with fixed bridge; the bridge tilts and the **water tank with built-in recycling pump** makes it the perfect saw for the stone fabricator. It is equipped with **1 or 2 side extension tables** to enlarge the working surface and facilitate the positioning of the slabs.

#### WORKTABLE

Worktable made of galvanized steel rails.

#### SIDE TABLES

Side tables with side stop for easy slab cutting.