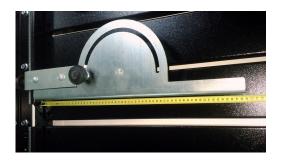

#### ADJUSTABLE ANGLE SQUARE

Adjustable angle square for maximum cutting precision, length 600mm.