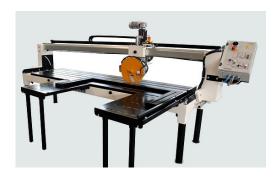

# Motorized bench saw AFR-A

Stone cutting saw with variable speed for stone and ceramic

Compact, **essential and sturdy bench saw** with fixed bridge; the bridge tilts and the **water tank with built-in recycling pump** makes it the perfect saw for the stone fabricator. It is equipped with **1 or 2 side extension tables** to enlarge the working surface and facilitate the positioning of the slabs.

# **Features**