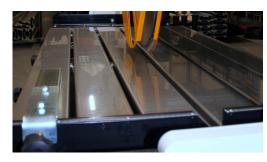

#### WORKTABLE

Worktable made of galvanized steel rails.

#### **GALVANIZED WATER TANK**

Galvanized and painted water tank, for the maximum rust resistance.