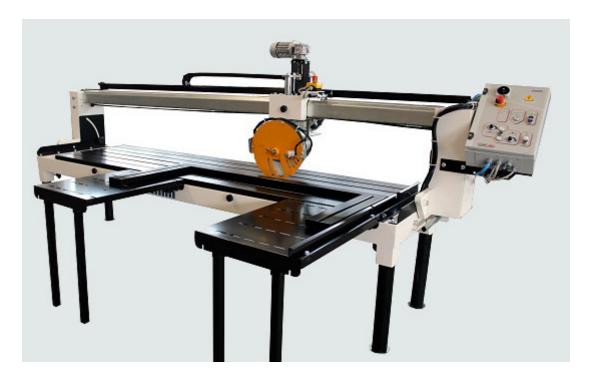

# Motorized bench saw AFR-A

Stone cutting saw with variable speed for stone and ceramic

Compact, **essential and sturdy bench saw** with fixed bridge; the bridge tilts and the **water tank with built-in recycling pump** makes it the perfect saw for the stone fabricator. It is equipped with **1 or 2 side extension tables** to enlarge the working surface and facilitate the positioning of the slabs.

# **Features**

## **BRIDGE TILT**

Manual bridge tilt for cutting from 90 to 45 degrees.

#### SIDE TABLES

Side tables with side stop for easy slab cutting.