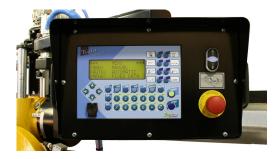

| 1000–1500–2000-2500–3000–3300-3500<br>mm |
| Diamond<br>blade<br>diameter       | 250-300-350 mm                           | 400-450-500 mm                           |
| Blade<br>bore size                 | 25.4 mm                                  | 25.4 mm                                  |
| Motor<br>power                     | 5kW = 6.5HP (3ph.)                       | 4kW = 5.5HP (3ph.)                       |
| Main<br>motor<br>rotation<br>speed | 2800 rpm a 50Hz – 3400 rpm a 60Hz        | 1400 rpm a 50Hz – 1700 rpm a 60Hz        |



Standard voltage/ frequency 400V-50/60Hz /230V-60Hz 3ph.

400V-50/60Hz /230V-60Hz 3ph.

#### **Accessories**



#### **HT VERSION**

Highest and robust increased version with blade guard for disc  $\emptyset$  400-500mm and 3phase motor, 4kW (5,5HP)



#### **CONTROL PLC**

PLC control unit for step-cut programming.



#### **DEVICE FOR PARALLEL CUTS**

Machine can be equipped with a special device that, controlling the movement of the side stop, facilitates the execution of parallel cuts. The side stop runs parallel to the cutting line by means of a special hand wheel.





#### ADJUSTABLE ANGLE SQUARE

Adjustable angle square for maximum cutting precision, length 600mm.



#### **LASER**

Laser alignment device mounted on the head shows the blade's cutting line.



#### **GALVANIZED WATER TANK**

Galvanized and painted water tank, for the maximum rust resistance.



#### SIDE TABLES

Side tables with side stop for easy slab cutting.



#### SIDE TABLES WITH ROLLERS

Side extension table equipped with rollers to facilitate slab moveme