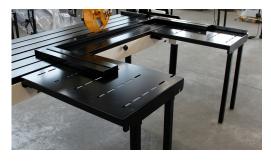

# Motorized bench saw AFR-A

Stone cutting saw with variable speed for stone and ceramic

Compact, **essential and sturdy bench saw** with fixed bridge; the bridge tilts and the **water tank with built-in recycling pump** makes it the perfect saw for the stone fabricator. It is equipped with **1 or 2 side extension tables** to enlarge the working surface and facilitate the positioning of the slabs.

#### SIDE TABLES

Side tables with side stop for easy slab cutting.