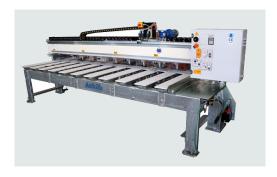

# Motorized bench saw AFR-A

Stone cutting saw with variable speed for stone and ceramic

Compact, **essential and sturdy bench saw** with fixed bridge; the bridge tilts and the **water tank with built-in recycling pump** makes it the perfect saw for the stone fabricator. It is equipped with **1 or 2 side extension tables** to enlarge the working surface and facilitate the positioning of the slabs.

# **Features**

#### WORKTABLE

Worktable made of galvanized steel rails.

#### SIDE TABLES

Side tables with side stop for easy slab cutting.

#### SIDE TABLES WITH ROLLERS

Side extension table equipped with rollers to facilitate slab movement. Dimensions:  $1000 \times 458 \text{ mm}$ 