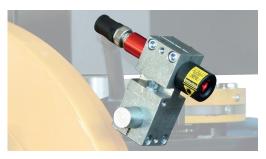

#### **LASER**

Laser alignment device mounted on the head shows the blade's cutting line.