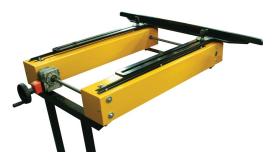

# Motorized bench saw AFR-A

Stone cutting saw with variable speed for stone and ceramic

Compact, **essential and sturdy bench saw** with fixed bridge; the bridge tilts and the **water tank with built-in recycling pump** makes it the perfect saw for the stone fabricator. It is equipped with **1 or 2 side extension tables** to enlarge the working surface and facilitate the positioning of the slabs.

#### WORKTABLE

Worktable made of galvanized steel rails.

#### SIDE TABLES

Side tables with side stop for easy slab cutting.