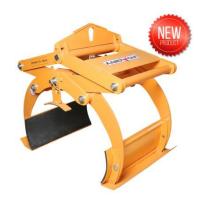

## CONCRETE PIPE LIFTER ACPL2500

Fast, efficient, flexible, smart and fully automatic, the Aardwolf mechanical lifters are designed to safely lift concrete pipes. The lifter does not require additional hydraulics. The operator is able to use the pipe lifter to grab, lift and move pipes without assistance. The narrow profile allows for the easy installation of concrete pipes into tight trenches.

## **Features**

- Auto locks and unlocks load
- Volcanized rubber pads
- Durable powder-coated finish