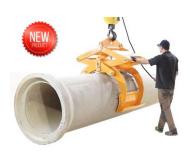

## CONCRETE PIPE LIFTER ACPL2500

Fast, efficient, flexible, smart and fully automatic, the Aardwolf mechanical lifters are designed to safely lift concrete pipes. The lifter does not require additional hydraulics. The operator is able to use the pipe lifter to grab, lift and move pipes without assistance. The narrow profile allows for the easy installation of concrete pipes into tight trenches.

## **Features**

- Auto locks and unlocks load
- Volcanized rubber pads
- Durable powder-coated finish